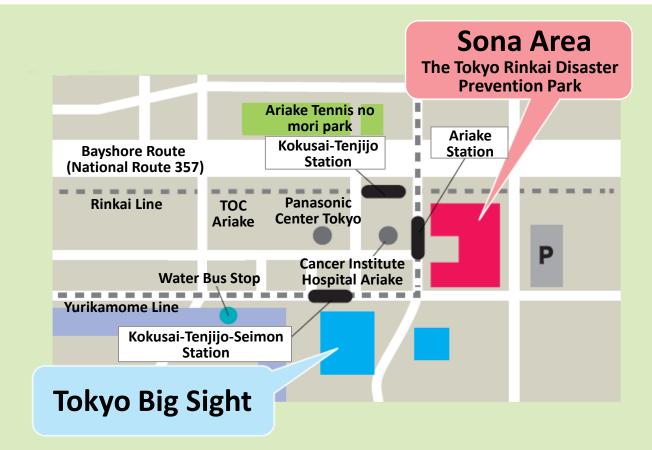

## **Access Map**

## Tokyo Big Sight @ Conference Tower 7th floor, 8th floor

National Conference for Promoting Disaster Risk Reduction Session Venue Session, Presentation Booth, Poster Session

## Sona Area @ The Tokyo Rinkai Disaster Prevention Park

National Conference for Promoting Disaster Risk Reduction Pavilion Venue Session, Presentation Booth, Poster Session, Workshop, Outdoor exhibition